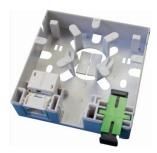

### **Features**

- Allows cable entry from both sides
- Removable cover for easy access
- Compact design
- Wall Mounting
- Dimensions (HxWxD): 30.5x86x86 mm
- Cable ports: 4 cable ports (for cables with max. diameter of 5 mm)
- Capacity: 2 splices
- Adapter capacity: 1x SC Simplex, 1x RJ45 or RJ11

#### **Product Overview**

The item "DN-931089" from DIGITUS® Professional is a termination box, designed to use in residential and business applications (FTTH – Fiber To The Home). It can cold 1x SC adapter, 1x RJ45 or RJ11. The Box can be quickly installed e.g. in offices.

## **Product Number Information**

DN-931089

Fiber Optical Termination Box (FTTH) for 1x RJ45, RJ11, 1x SC, LC, 2 splices, 30.5x86x86 mm, color grey (RAL 7035)